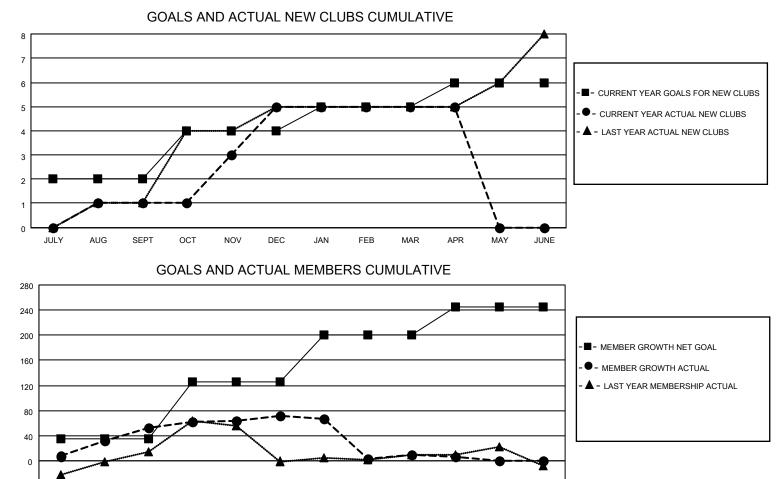

## LOCATION INDIA

District 322 D

Results as of: 4/30/2021

| Clubs         |               |             |               | Members               |                        |                         |                                                    |  |
|---------------|---------------|-------------|---------------|-----------------------|------------------------|-------------------------|----------------------------------------------------|--|
|               | RESULTS FOR   | R 2020-2021 |               | RESULTS FOR 2020-2021 |                        |                         |                                                    |  |
| QUARTER       | NEW CLUB GOAL | NEW CLUBS   | DROPPED CLUBS | QUARTER MEME          | BER GROWTH NET<br>GOAL | MEMBER GROWTH<br>ACTUAL | DROPPED<br>MEMBERS ACTUAL<br>(including transfers) |  |
| JULY/AUG/SEPT | 2             | 1           | 1             | JULY/AUG/SEPT         | 35                     | 142                     | 88                                                 |  |
| OCT/NOV/DEC   | 2             | 4           | 0             | OCT/NOV/DEC           | 91                     | 229                     | 205                                                |  |
| JAN/FEB/MAR   | 1             | 0           | 3             | JAN/FEB/MAR           | 75                     | 51                      | 107                                                |  |
| APR/MAY/JUNE  | 1             | 0           | 0             | APR/MAY/JUNE          | 44                     | 12                      | 14                                                 |  |